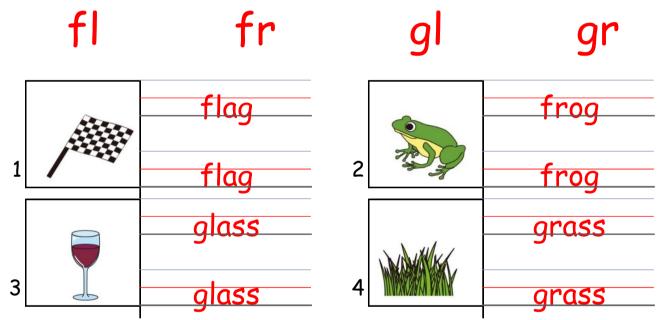

Let's circle and write.

Let's read.

- 1. What do you have? I have a black and white flag.
- 2. What animal don't you like? I don't like frogs.
- 3. How many glasses do you have? I have 5 glasses.

## 4. What color is grass? Grass is green.

| Ι                                      | you | it | this | that | want | am  | is  | are | do  | can |
|----------------------------------------|-----|----|------|------|------|-----|-----|-----|-----|-----|
| わたし                                    | あなた | それ | これ   | あれ   | ほしい  | は・が | は・が | は・が | は・が | できる |
| Let's use the words in some sentences. |     |    |      |      |      |     |     |     |     |     |