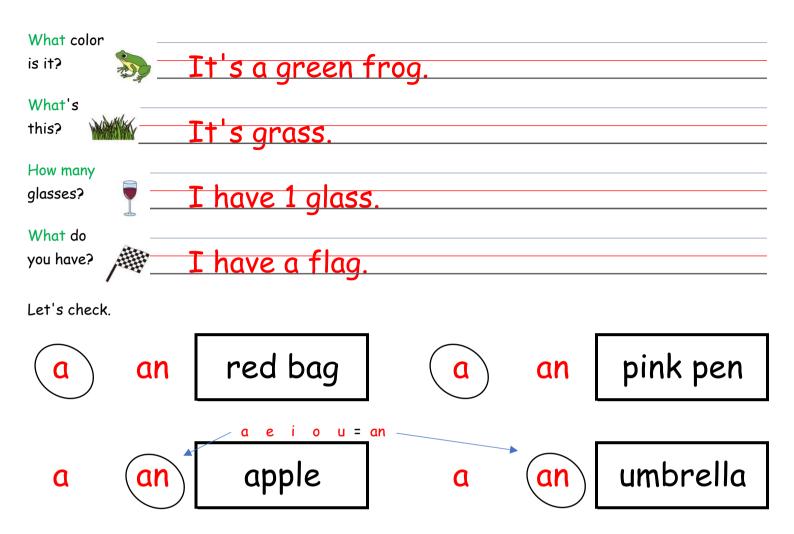

Let's circle and write.

Let's read.

- 1. What do you have? I have a black and white flag.
- 2. What animal don't you like? I don't like frogs.
- 3. How many glasses do you have? I have 5 glasses.

## 4. What color is grass? Grass is green.

| Ι                                      | you | it | this | that | want | am  | is  | are | do  | can |
|----------------------------------------|-----|----|------|------|------|-----|-----|-----|-----|-----|
| わたし                                    | あなた | それ | これ   | あれ   | ほしい  | は・が | は・が | は・が | は・が | できる |
| Let's use the words in some sentences. |     |    |      |      |      |     |     |     |     |     |