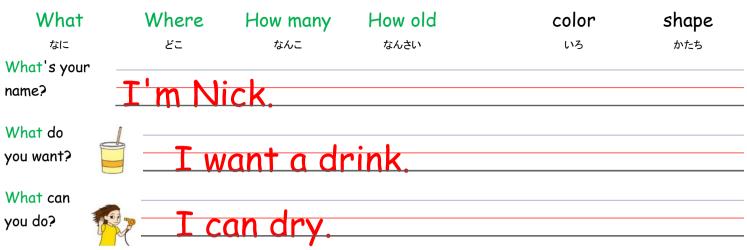

Let's circle and write.



Let's read.

- 1. What do you have? I have a black and white flag.
- 2. What animal don't you like? I don't like frogs.
- 3. How many glasses do you have? I have 5 glasses.

## 4. What color is grass? Grass is green.

| Ι                                      | you | it | this | that | want | am  | is  | are | do  | can |
|----------------------------------------|-----|----|------|------|------|-----|-----|-----|-----|-----|
| わたし                                    | あなた | それ | これ   | あれ   | ほしい  | は・が | は・が | は・が | は・が | できる |
| Let's use the words in some sentences. |     |    |      |      |      |     |     |     |     |     |



Let's read and circle.

## 1. What color is this pen?

- a. Yes, it is.
- b. It's a red.

- c. It's a black pencil.
- d. It's gree